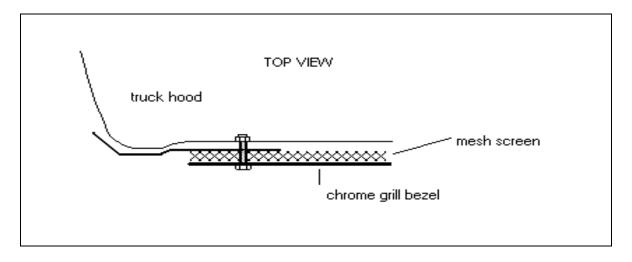

## **GRILL DEFLECTOR**

## INSTALLATION INSTRUCTIONS

- 1. Remove Plastic coating inside strip of Grill Deflector.
- 2. Remove vertical chrome grill bezel strips on sides of grill.

- 3. Slide the bolted hole flange in behind the mesh screen and chrome grill bezel. The Grill Deflector hole flange should be against paint. (see diagram above)
- 4. When the Grill Deflector is in proper position, the bolt holes will line up through the chrome bezel, the mesh screen, the Grill Deflector and threaded inserts in hood.
- 5. Re-insert the bolts, being careful not to over tighten. (This will cause chrome grill bezel strips to deform)
- 6. Remove the remaining protective plastic coating.